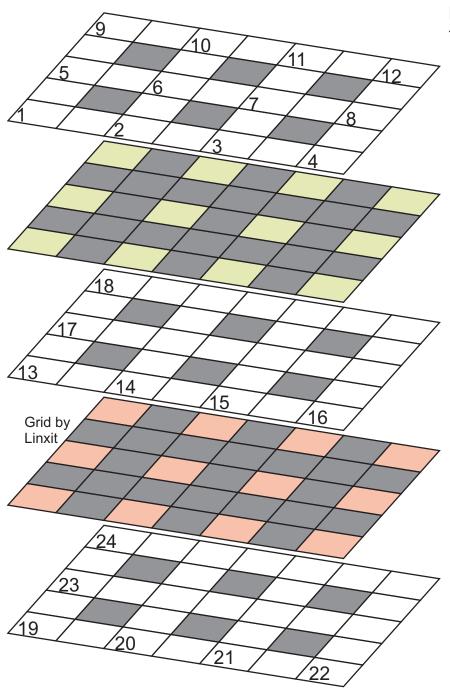

## World Championship Calendar Puzzles 2013 August - Columba Entrants to the world champion and 2D Calendar Puzzles 2012



Entrants to the world championship are 3D Calendar Puzzle 2013 owners (printed or internet version) having thus donated at least £5 to BBC CiNA.

A monthly prize of a Chambers Standard Reference Dictionary (or reference book of choice at a similar price) is awarded to a successful solver, drawn from the hat.

These monthly competitions are free and open to all.

| Name    |
|---------|
| Address |
|         |
|         |
|         |
| Tel No  |
| Email   |

Please return by midnight of **August 31st** to:

Or scan and email to Sirius

sirius@calendarpuzzles.co.uk

Calendar Puzzle PO Box 4823 Coventry CV6 9FN